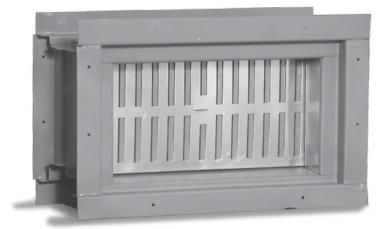

## Foundation Venting System

- System available in a variety of wall widths easily installed in poured concrete or concrete block walls without modification
- Welded frame for maximum structural strength and rigidity
- Vent opens and closes with ease, allowing ventilation in any season
- Insert constructed aluminum with aluminum screen